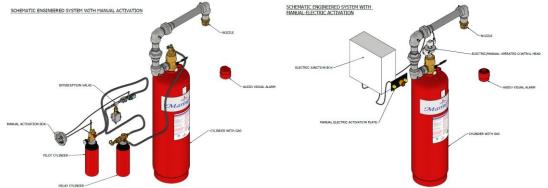

- **Fully customizable** with options such as activation modes (manual or manual/electric), delays, and sirens, these systems are housed in compact, solid cabinets for easy installation outside the engine room and fully integrable with the onboard fire alarm system. We also manufacture fully customizable CO2 fire suppression systems for galley hoods

- They are tested to IMO/SOLAS standards and hold multiple international certifications.

For more details and projects, contact our sales office.