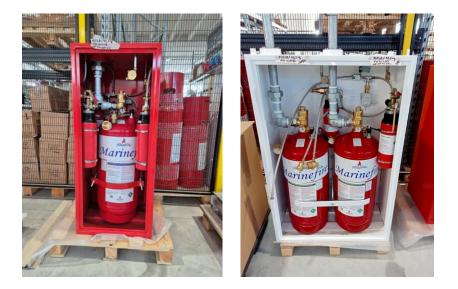

## **ENGINEERED FIRE SUPPRESSION SYSTEMS**

Designed For Large Yachts >24m or Class-Certified Yachts up to 500GT, MarineFire's engineered fire suppression systems use NOVEC 1230 as the extinguishing agent and provide reliable solutions for large pleasure craft, yachts, workboats, and marine vessels.

- **Fully customizable** with options such as activation modes (manual or manual/electric), delays, and sirens, these systems are housed in compact, solid cabinets for easy installation outside the engine room and fully integrable with the onboard fire alarm system. We also manufacture fully customizable CO2 fire suppression systems for galley hoods