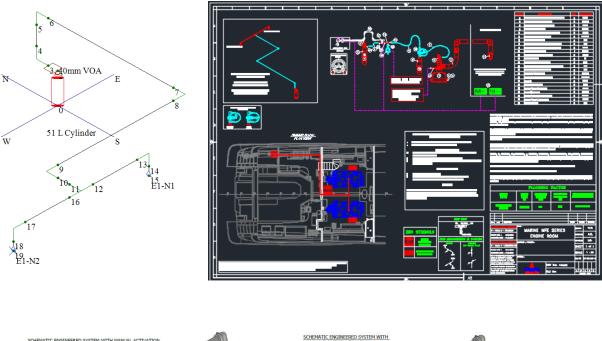

## **ENGINEERED FIRE SUPPRESSION SYSTEMS**

Designed For Large Yachts >24m or Class-Certified Yachts up to 500GT, MarineFire's engineered fire suppression systems use NOVEC 1230 as the extinguishing agent and provide reliable solutions for large pleasure craft, yachts, workboats, and marine vessels.

- **Fully customizable** with options such as activation modes (manual or manual/electric), delays, and sirens, these systems are housed in compact, solid cabinets for easy installation outside the engine room and fully integrable with the onboard fire alarm system. We also manufacture fully customizable CO2 fire suppression systems for galley hoods

- They are tested to IMO/SOLAS standards and hold multiple international certifications.

For more details and projects, contact our sales office.