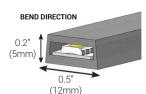

## PRODUCT BEND DIRECTIONS SHOWN BELOW

SCM-DAL-LED

| SPECIFICATIONS         | *SCM-DAL-LED-XX              |
|------------------------|------------------------------|
| LEDs per meter         | 60                           |
| Cut Segments           | 25mm                         |
| Power                  | 19 Watts/Meter               |
| Current draw           | 1.6Amp/M                     |
| Dimensions             | 0.2" X 0.5" (5mm x 12mm)     |
| Voltage                | 12V Only                     |
| Color                  | RGB                          |
| Jacket Material        | Silicone                     |
| Beam Angle             | 120                          |
| Operating Temp         | -30 -60°C Ambient temp. (Ta) |
| Lead Wire              | 24" (.6 meter)               |
| Bend Radius            | 1/2" (13mm)                  |
| Available Lengths "XX" | 16' (5m) and 20' (6m)        |
| Clips                  | 1 per ft (17 total)          |
| End Caps               | 2 Pair                       |
| PCB Color              | Black                        |