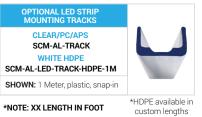

tilize a WS standard for controlling and must be paired with a compatible Shadow-Caster® Digital LED Controller (SCM-DLC) to operate. When coupled with the Light Commander product, the user can utilize the on-screen control or Shadow-Caster Lighting app to create endless patterns and scenes for dynamic control.

## SPECIFICATIONS

- IP67 waterproof design
- · 24" of four conductor wire
- Color coded wires for ease in

installation (Black wire - DC ground, Red wire - +12 Volt Positive, Blue wire digital communications)

#### RECOMMENDED CONTROLLERS

 $\cdot$  Simple single switch control with the SCM-DLC

• MFD control can be accomplished through use of a Shadow-Caster SCM-DLC connected to a Light Commander

## INCLUDES:

- LED Lighting Strip
- Recommended clips
- 3 year standard warranty



## AVAILABLE PART NUMBERS:

- SCM-DAL-LED-16
- SCM-DAL-LED-20

## PRODUCT BEND DIRECTIONS SHOWN BELOW



SCM-DAL-LED

| SPECIFICATIONS         | *SCM-DAL-LED-XX              |
|------------------------|------------------------------|
| LEDs per meter         | 60                           |
| Cut Segments           | 25mm                         |
| Power                  | 19 Watts/Meter               |
| Current draw           | 1.6Amp/M                     |
| Dimensions             | 0.2" X 0.5" (5mm x 12mm)     |
| Voltage                | 12V Only                     |
| Color                  | RGB                          |
| Jacket Material        | Silicone                     |
| Beam Angle             | 120                          |
| Operating Temp         | -30 -60°C Ambie