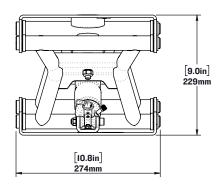

## SW-09108

S5-SS Suspension Base

WEIGHT: [30.1 lbs] 13.6 kg

SCALE:1:7

SHEET 1 OF 1 REV: 01

# SW-09108

S5-SS Suspension Base

WEIGHT: [N/A lbs] N/A kg

SCALE:1:6

SHEET 1 OF 1

REV: 01