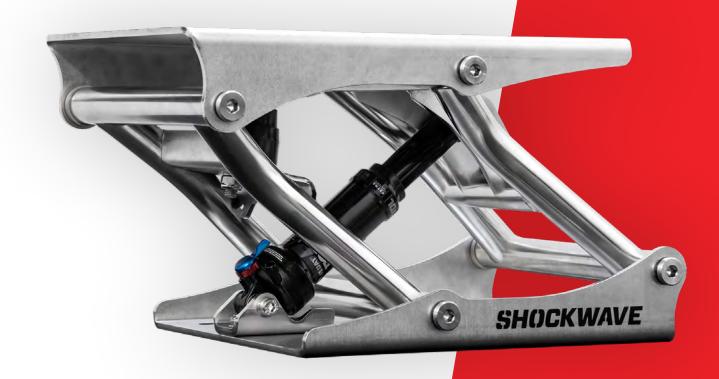

### **Shockwave S5-SS Suspension Base**

The new Shockwave S5-SS stainless steel suspension base is the latest addition to the S5 product line. Welded construction using electro-polished 3I6 stainless steel to last a lifetime. The Shockwave S5-SS is best suited for salt water environments with high salinity, humidity, and moderate to heavy sea conditions.