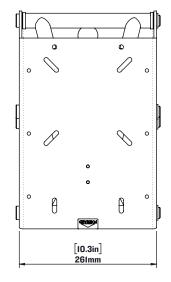

#### **NOTES:**

1. ALL DIMENSIONED HOLES & SLOTS ARE FOR 5/16" OR 8MM FASTENERS