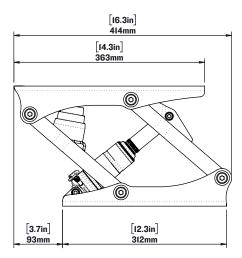

#### **NOTES:**

1. ALL DIMENSIONED HOLES & SLOTS ARE FOR 5/16" OR 8MM FASTENERS