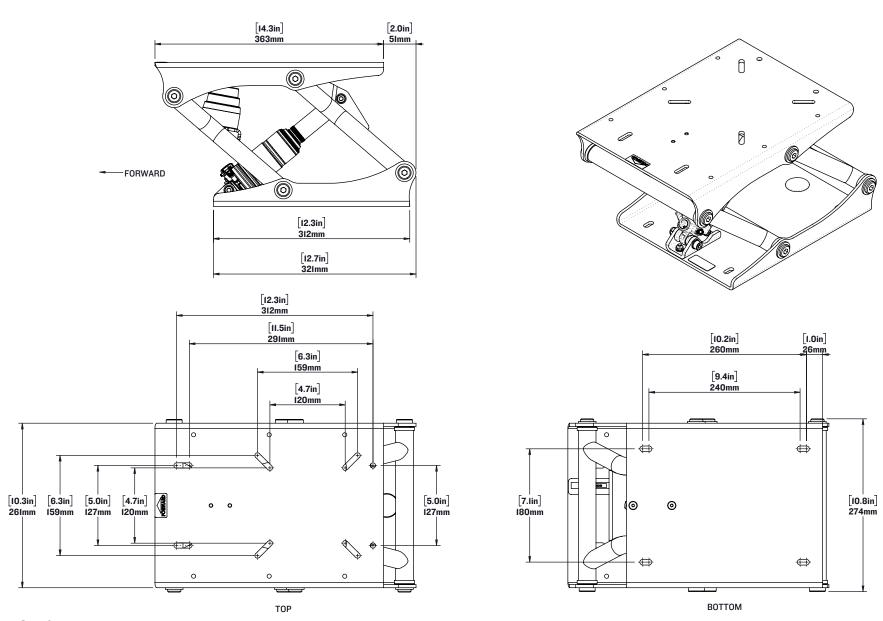

## SW-09108

S5-SS Suspension Base

WEIGHT: [30.1 lbs] 13.6 kg

SCALE:1:7

SHEET 1 OF 1 REV: 01

#### **NOTES:**

1. ALL DIMENSIONED HOLES & SLOTS ARE FOR 5/16" OR 8MM FASTENERS

# SW-09108

S5-SS Suspension Base

WEIGHT: [N/A lbs] N/A kg

SCALE:1:6

SHEET 1 OF 1

REV: 01