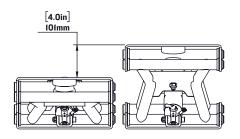

#### **NOTES:**

1. ALL DIMENSIONED HOLES & SLOTS ARE FOR 5/16" OR 8MM FASTENERS