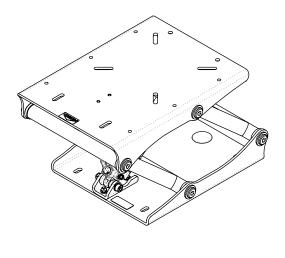

### **Shockwave S5-SS Suspension Base**

The new Shockwave S5-SS stainless steel suspension base is the latest addition to the S5 product line. Welded construction using electro-polished 3I6 stainless steel to last a lifetime. The Shockwave S5-SS is best suited for salt water environments with high salinity, humidity, and moderate to heavy sea conditions.

## SW-09108

S5-SS Suspension Base

WEIGHT: [30.1 lbs] 13.6 kg

SCALE:1:7

SHEET 1 OF 1 REV: 01