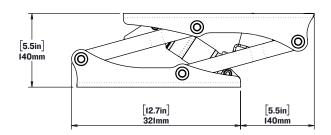

#### **NOTES:**

1. ALL DIMENSIONED HOLES & SLOTS ARE FOR 5/16" OR 8MM FASTENERS