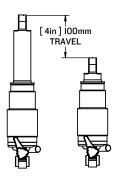

### **Shockwave S5-LW Suspension Base**

The Shockwave S5-LW lightweight marine suspension base is our entry-level recreational suspension option. Designed to mitigate the shock of wave impact in light seas on freshwater lakes or cabin boats on the ocean. Constructed using anodized cast 360 aluminum with an alodine treatment and polyester powder coat finish.

TRAVEL 4<sup>IN</sup> 100<sup>mm</sup>

LEARN MORE ABOUT OUR PRODUCTS AT SHOCKWAVESEATS.COM

+1-778-426-8545 sales@shockwaveseats.com

SHOCKWAVE

FOR MORE INFORMATION
CALL US AT 250-656-6165
OR VISIT US ONLINE AT
WWW.SHOCKWAVESEATS.COM