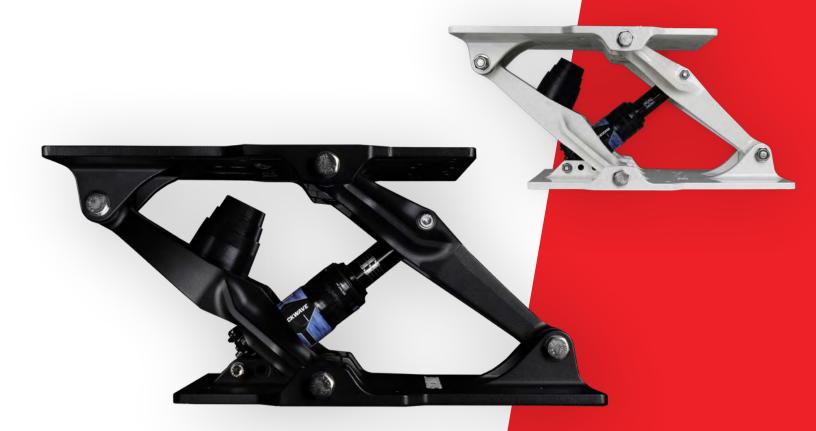

### **Shockwave S5-LW Suspension Base**

The Shockwave S5-LW lightweight marine suspension base is our entry-level recreational suspension option. Designed to mitigate the shock of wave impact in light seas on freshwater lakes or cabin boats on the ocean. Constructed using anodized cast 360 aluminum with an alodine treatment and polyester powder coat finish.