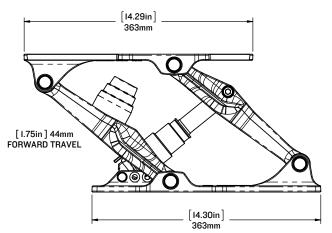

### **Shockwave S5-LW Suspension Base**

The Shockwave S5-LW lightweight marine suspension base is our entry-level recreational suspension option. Designed to mitigate the shock of wave impact in light seas on freshwater lakes or cabin boats on the ocean. Constructed using anodized cast 360 aluminum with an alodine treatment and polyester powder coat finish.

TRAVEL 4<sup>IN</sup> 100<sup>mm</sup>

LEARN MORE ABOUT OUR PRODUCTS AT SHOCKWAVESEATS.COM

+1-778-426-8545 sales@shockwaveseats.com

SHOCKWAVE

FOR MORE INFORMATION
CALL US AT 250-656-6165
OR VISIT US ONLINE AT
WWW.SHOCKWAVESEATS.COM

SW-05026

S5 SUSPENSION MODULE

SCALE:1:6

SHEET10F1

**REV: 00** 