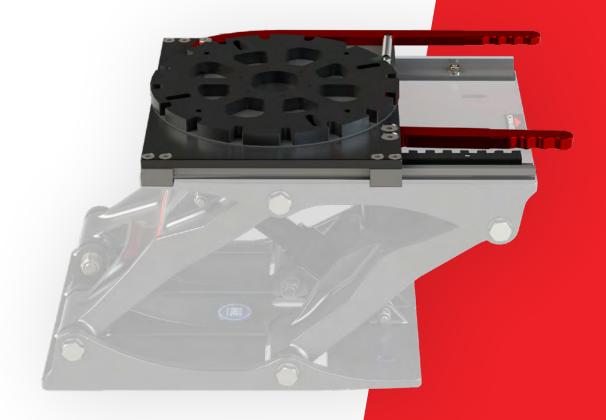

### **Shockwave Swivel Slide**

This swivel slide system has 5" [I27mm] of fore-aft travel and features premium igus track and cars for smooth operation. The 360-degree swivel has a positive lock that engages every 22.5° (I6 positions).