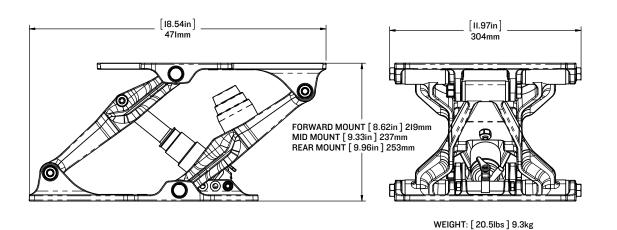

### **Shockwave S5-LW Suspension Base**

The Shockwave S5-LW lightweight marine suspension base is our entry-level recreational suspension option. Designed to mitigate the shock of wave impact in light seas on freshwater lakes or cabin boats on the ocean. Constructed using anodized cast 360 aluminum with an alodine treatment and polyester powder coat finish.

SW-05026

S5 SUSPENSION MODULE

SCALE:1:6

SHEET10F1

**REV: 00** 