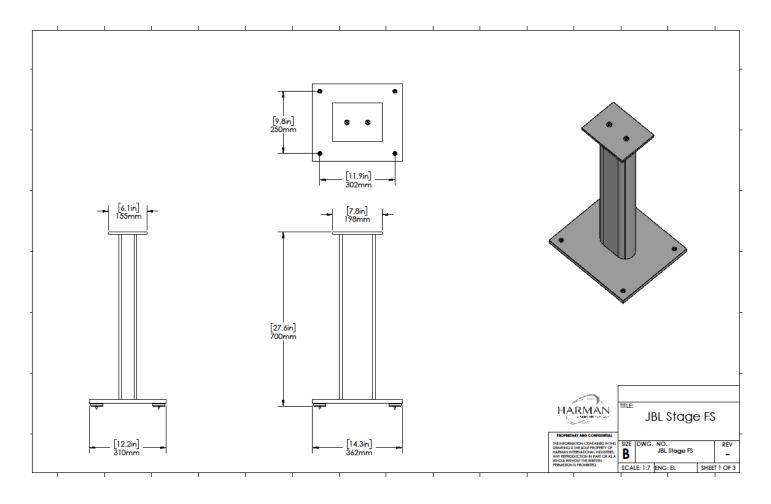

# **Specifications**

| Туре:                      | Floorstand                                        |
|----------------------------|---------------------------------------------------|
| Finish:                    | Espresso or Latte                                 |
| Dimensions (HxWxD):        | 27.8in x 12.2in x 14.25in (706mm x 310mm x 362mm) |
| Product Weight:            | 10.7 lbs. (4.9kg)                                 |
| Shipping Weight:           | 24.6 lbs. (11.2kg)                                |
| Shipping Units of Measure: | Pair                                              |

# **Dimensions**