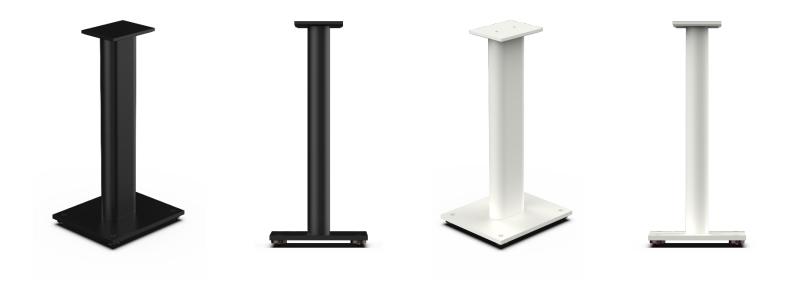

#### **Product Overview**

Designed and engineered in our world-famous Acoustic Engineering Center of Excellence in Northridge, California, Stage FS floorstands are the perfect accessory for the JBL 250B and 240B bookshelf loudspeakers. Designed to position the loudspeakers at the optimal listening height, the FS provides a stable foundation for great sound. The design perfectly complements the appearance of the Stage 2 models and integrated cable management clips keep things neat and tidy when installed.

Available in Espresso or Latte .

### **Highlights**

- Designed to Complement the Stage 2 Series 240B and 250B Bookshelf Loudspeakers
- 27.8-inch Tall: Positions the Loudspeaker at the Optimal Listening Height
- Integrated Plinth with Optional Carpet Spikes
- Integrated Cable Management Clips