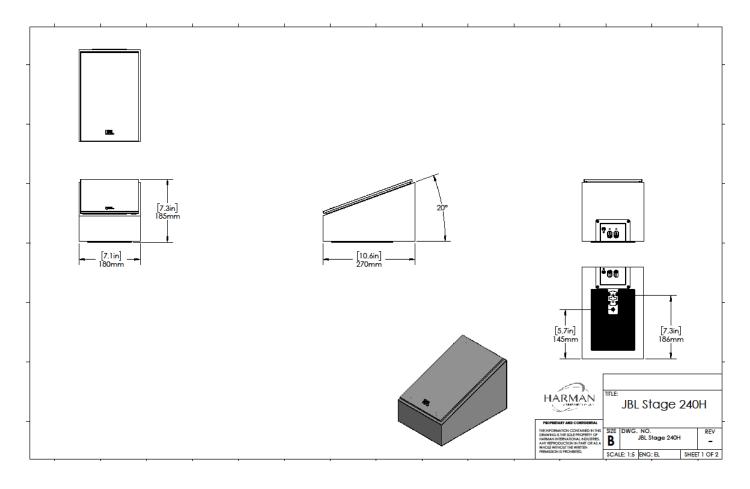

## **Dimensions**

## **Specifications**

| Туре:                        | Dolby Atmos® Surround Sound Loudspeaker System |
|------------------------------|------------------------------------------------|
| Low Frequency Driver:        | 4.5-inch (114mm) Polycellulose Ribbed Cone     |
| High Frequency Driver:       | 1-inch (25mm) Anodized Aluminum                |
| Waveguide:                   | Next Generation HDI™                           |
| Recommended Amplifier Power: | 20-150W                                        |
| Frequency Response ≡ 6dB:    | 85Hz-25kHz                                     |
| Sensitivity @ 1M, 2.83V:     | 87dB                                           |
| Nominal Impedance:           | 6 Ohms                                         |
| Crossover Frequencies:       | 1.6kHz                                         |
| Enclosure Tuning:            | Sealed                                         |
| Finish:                      | Espresso or Latte                              |
| Dimensions (HxWxD):          | 6.9in x 7.1in x 10.6in (176mm x 180mm x 270mm) |
| Product Weight:              | 7.6 lbs. (3.5 kg)                              |
| Shipping Weight:             | 18.8 lbs.(8.5kg)                               |
| Shipping Units of Measure:   | Pair                                           |
|                              |                                                |