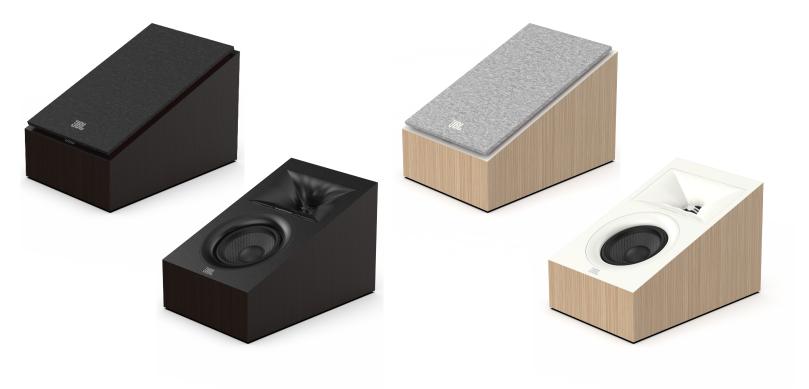

## **Product Overview**

Designed and engineered in our world-famous Acoustic Engineering Center of Excellence in Northridge, California, Stage 240H is a compact multi-purpose loudspeaker suitable for surround or elevation channel use. With the flip of a switch, it is a Dolby Atmos enabled add-on, or a wall mounted elevation or surround loudspeaker. The 240H features a 2-way way design with Next Generation patented High-Definition Imaging (HDI™) waveguide geometry, 1-inch (25mm) Anodized Aluminum dome tweeter, and a 4.5-inch (114mm) Polycellulose cone woofer that provides deep, signature JBL bass.

Available in Espresso or Latte woodgrain finish with solid color front baffles and matching grilles.

## **Highlights**

- 4.5-inch (114mm) Polycellulose Ribbed Cone Woofer
- Precision 2-Way Crossover
- Next Generation HDI<sup>™</sup> Horn
- 1-inch (25mm) Anodized Aluminum Tweeter
- Switchable Modes (Dolby Atmos® or Surround/Height)
- Integrated Wall Mount Bracket
- ¼-20 Insert for Aftermarket Mounts
- 5-Way Binding Posts
- Anti-Slip Pad