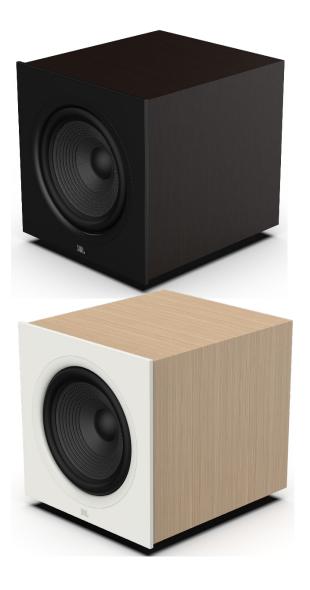

### 12-inch (300mm) 500W Powered Subwoofer

#### **Product Overview**

Designed and engineered in our world-famous Acoustic Engineering Center of Excellence in Northridge, California, Stage 220P is 500W and is the most powerful subwoofer in the Stage series. This subwoofer features a high excursion 12-inch (300mm) Polycellulose low-frequency woofer with dual rear firing tuned ports that provides deep, powerful, signature JBL bass. A full complement of controls provides for easy system integration.

#### **Highlights**

- 12-inch (300mm) Polycellulose Ribbed Cone Low-Frequency Woofer
- 250W RMS (500W Dynamic)
- Dual Rear-Firing Tuned Ports
- Crossover, Level and Phase Control