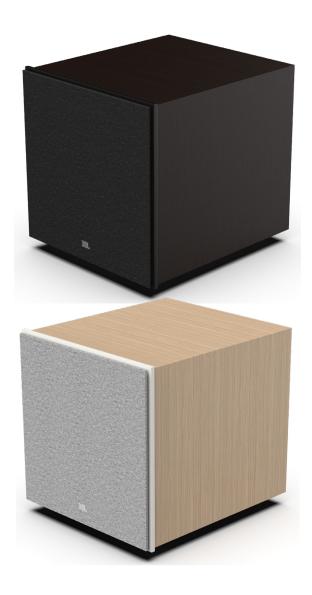

Available in Espresso or Latte woodgrain finish with solid color front baffles and matching grilles.