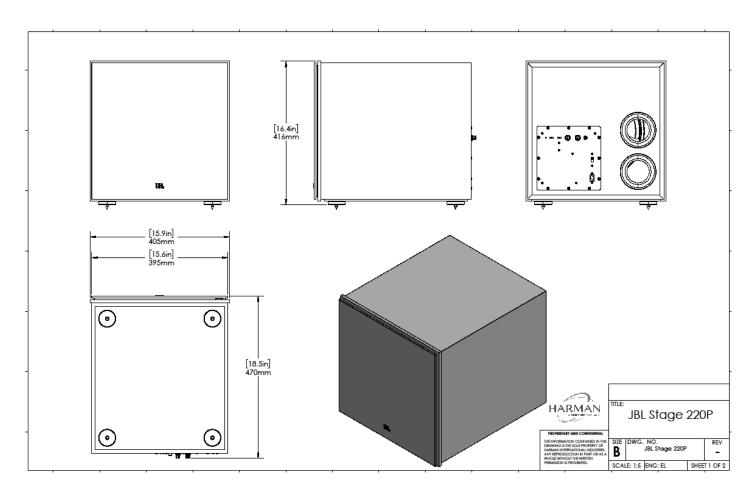

## **Dimensions**

# **Specifications**

| Type:                     | Powered Subwoofer                                                  |
|---------------------------|--------------------------------------------------------------------|
| Low Frequency Driver:     | 12-inch (300mm) Polycellulose Ribbed High Excursion                |
| Amplifier Power:          | 250W RMS (500W Dynamic)                                            |
| Frequency Response ± 6dB: | 26Hz-150Hz                                                         |
| Crossover Frequencies:    | 50Hz-150Hz (variable) 24dB/octave                                  |
| Controls:                 | 35Hz-150Hz                                                         |
| Controls:                 | Auto Power, Crossover, Level, Phase                                |
| Inputs:                   | One (1) Line-Level LFE Input                                       |
| Enclosure Tuning:         | Bass-Reflex via Dual Rear-Firing Tuned Ports                       |
| Power Requirements:       | 120V, 60Hz (US) 220-230V, 50/60Hz (EU)                             |
| Power Consumption:        | <0.5W (standby) / 205W/1.6A (max – 230V) / 205W/3.15A (max – 120V) |
| Finish:                   | Espresso or Latte                                                  |
| Dimensions (HxWxD):       | 16.4in x 15.9in x 17.5in (416mm x 405mm x 444mm)                   |
| Product Weight:           | 41.2 lbs. (18.7 kg)                                                |
| Shipping Weight:          | 51.4 lbs. (23.3kg)                                                 |
|                           |                                                                    |