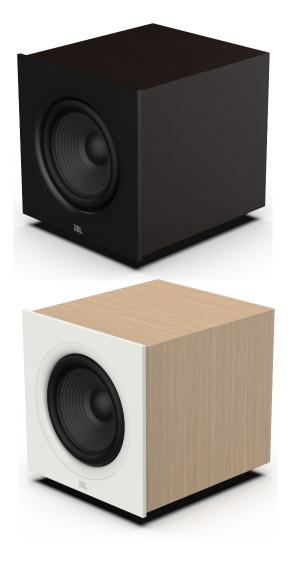

## **Product Overview**

Designed and engineered in our world-famous Acoustic Engineering Center of Excellence in Northridge, California, Stage 200P is a 300W powered subwoofer perfectly matched with the entire Stage series. This subwoofer features a front-firing high excursion 10-inch (250mm) Polycellulose low-frequency woofer with dual rear firing tuned ports that provides deep, powerful, signature JBL bass. A full complement of controls provides for easy system integration.

Available in Espresso or Latte woodgrain finish with solid color front baffles and matching grilles.

## **Highlights**

- 10-inch (250mm) Polycellulose Ribbed Cone Low-Frequency Woofer
- 150W RMS (300W Dynamic)
- Dual Rear-Firing Tuned Ports
- Crossover, Level and Phase Control