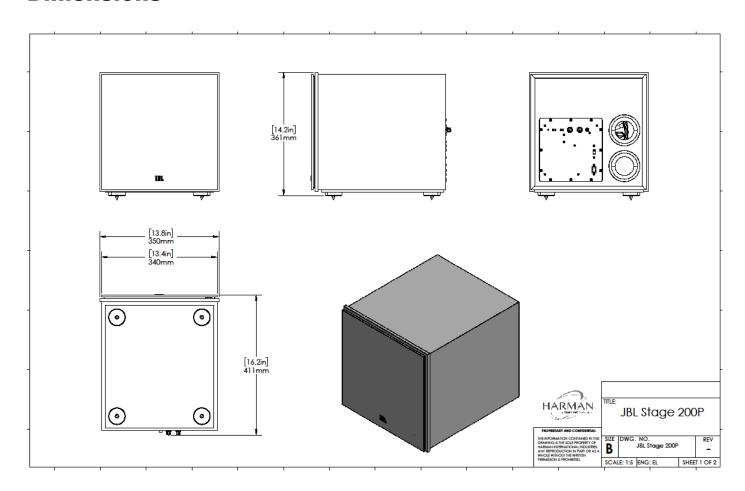

## **Dimensions**

## **Specifications**

| Type:                     | Powered Subwoofer                                                  |
|---------------------------|--------------------------------------------------------------------|
| Low Frequency Driver:     | 10-inch Polycellulose Ribbed High Excursion                        |
| Amplifier Power:          | 150W RMS (300W Dynamic)                                            |
| Frequency Response ± 6dB: | 28Hz-150Hz                                                         |
| Crossover Frequencies:    | 50Hz-150Hz (variable) 24dB/octave                                  |
| Controls:                 | 35Hz-150Hz                                                         |
| Controls:                 | Auto Power, Crossover, Level, Phase                                |
| Inputs:                   | One (1) Line-Level LFE Input                                       |
| Enclosure Tuning:         | Bass-Reflex via Dual Rear-Firing Tuned Ports                       |
| Power Requirements:       | 120V, 60Hz (US) 220-230V, 50/60Hz (EU)                             |
| Power Consumption:        | <0.5W (standby) / 205W/1.6A (max – 230V) / 205W/3.15A (max – 120V) |
| Finish:                   | Espresso or Latte                                                  |
| Dimensions (HxWxD):       | 14.2in x 13.8in x 15.2in (361mm x 350mm x 385mm)                   |
| Product Weight:           | 31.8 lbs. (14.4 kg)                                                |
| Shipping Weight:          | 40.3lbs. (18.3kg)                                                  |
|                           |                                                                    |