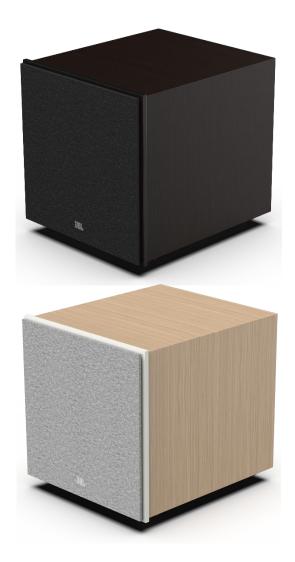

Available in Espresso or Latte woodgrain finish with solid color front baffles and matching grilles.